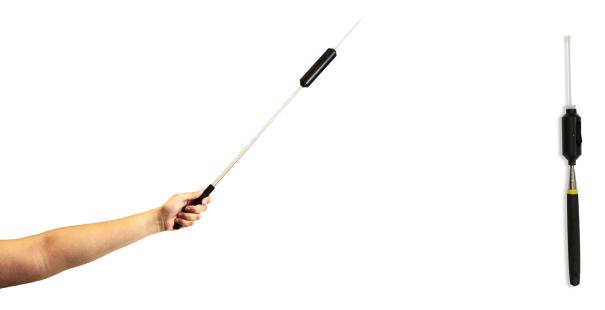

## **Collapsible Swab Extenders**

Hygiena® Swab Extenders are easy-to-use, collapsible reaching aids. Available in multiple lengths, swab extenders enable access to the hard-to-reach test areas. A clip holds the swab securely in place. Swab Extenders are ideal for testing tanks, vents, hoppers, ceilings, and large equipment with any Hygiena test device.

## **Benefits:**

- Collapsible for convenient storage
- Easy-release clip holds swab in place securely
- Compatible with all Hygiena test devices
- Available in two sizes: 48 inches (1.2 m) or 13 feet (4 m)